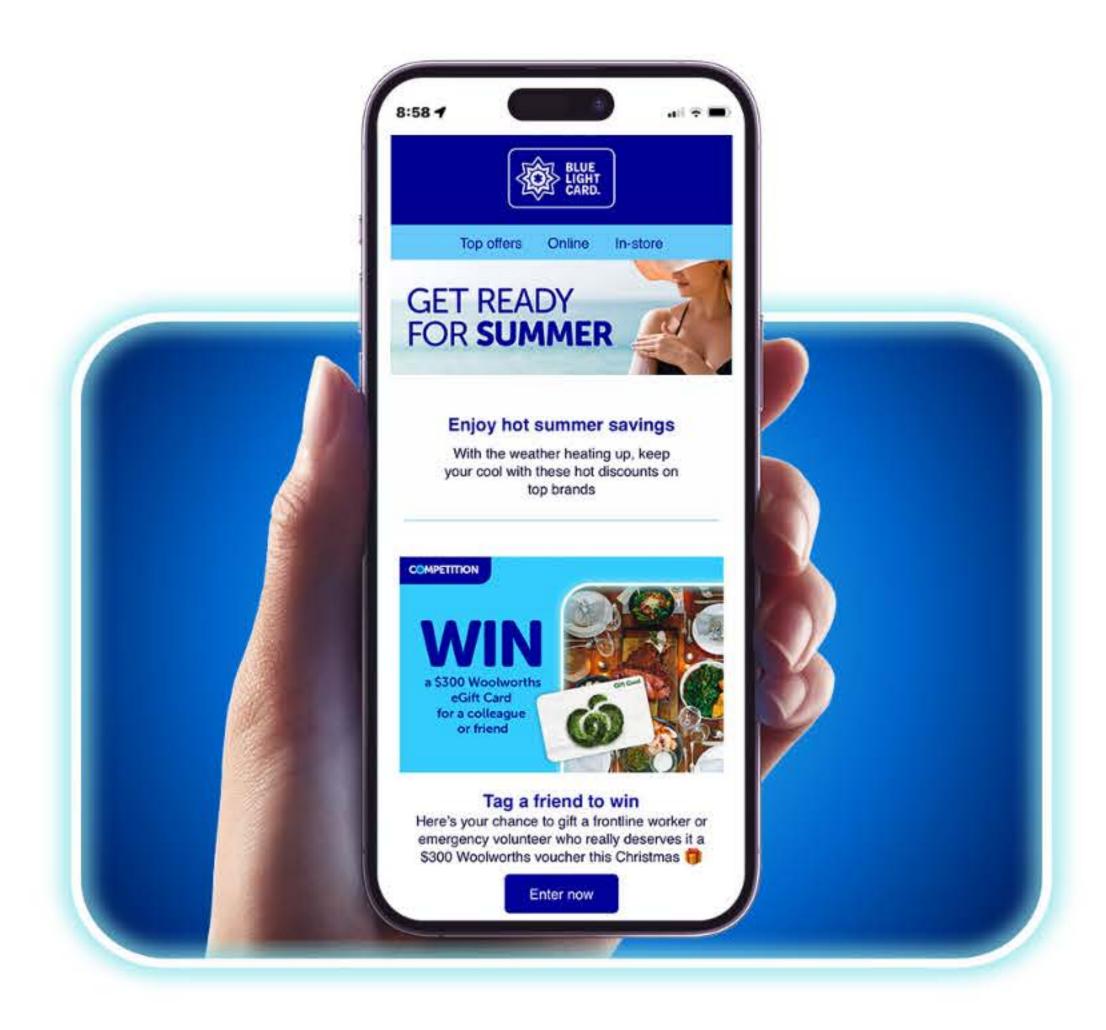

## **Download our app!**

Download the Blue Light Card app to get discounts on the go at thousands of high street shops, restaurants, and cinemas across Australia.

### Stay updated

You can even follow our social media pages on Facebook, Instagram and Twitter to hear about the latest exclusive enhanced offers, giveaways and Services Day events at theme parks and resorts.